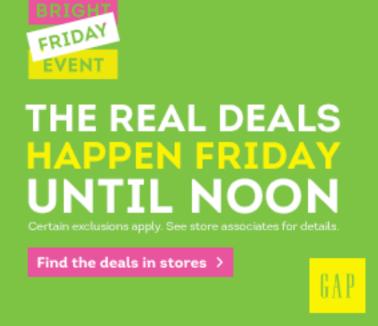

#### **60% off Banners - Doorbuster** 300x250

6. "The real deals" slides in from the side. "Happens Friday" appears, and "Until noon"

**1.** "60% off" slides in from the side. "up to" appears, and "the entire store " slides in from side.

### THE REAL DEALS HAPPEN FRIDAY **UNTIL NOON**

Find the deals in stores >

Certain exclusions apply. See store associates for details.

GAP

**4.** "Tees" Slides in and \$10 appears.

**5.** "KB T's" Slides in and \$5 appears. VV

**6**. "The real deals" slides in from the side. "Happens Friday" appears, and "Until noon" slides in from side. CTA Appears.

**60% off Banners - Doorbuster** 160x600

60% off Banners - Sale 728x90 **1.** "60% off" slides in from the side. "up to" appears, and "the entire store " slides in from side.