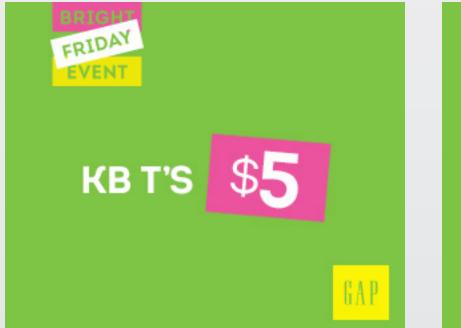

**5.** KB T's" Slides in and \$5 appears.

slides in from side. CTA Appears.

#### **60% off Banners - Doorbuster** 300x600

5. "KB T's" Slides in and \$5 appears.

6. "PJ SETS" Slides in and \$19 appears.

7. "The real deals" slides in from the side. "Happens Friday" appears, and "Until noon" slides in from side. CTA Appears.