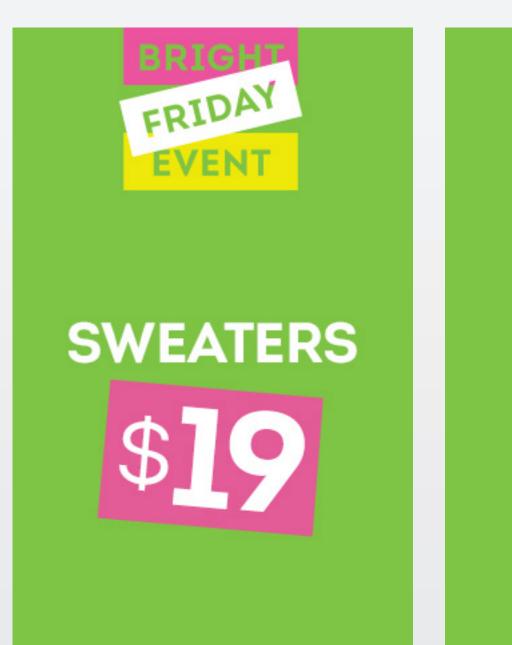

#### **ARRIVE FASHIONABLY EARLY FRIDAY UNTIL NOON IN STORES ONLY**

2. "Arrive fashionably early" slides in from the side.

"Friday until noon" appears, and "In stores" only

- GAP
  - 3. "Sweaters" Slides in and \$19 appears.

- **1.** "The Gap Friends" lockup drops down from top of frame. "Up to" reveals, then "60% off" reveals. "The entire store" slides in from the side.
- **2.** "Arrive fashionably early" slides in from the side. "Friday until noon" appears, and "In stores" only slides in from side.
- **3.** "Sweaters" Slides in and \$19 appears.