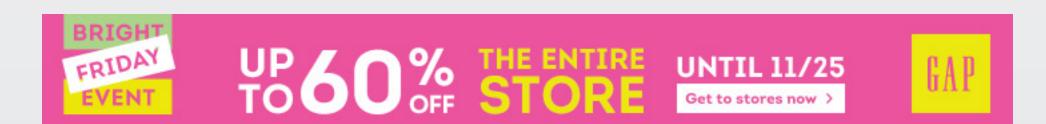

## **UP60%** THE ENTIRE STORE

**1.** "60% off" slides in from the side. "up to" appears, and "the entire store " slides in from side.

#### **60% off Banners - Doorbuster** 300x250

6. "The real deals" slides in from the side. "Happens Friday" appears, and "Until noon"

**1.** "60% off" slides in from the side. "up to" appears, and "the entire store " slides in from side.