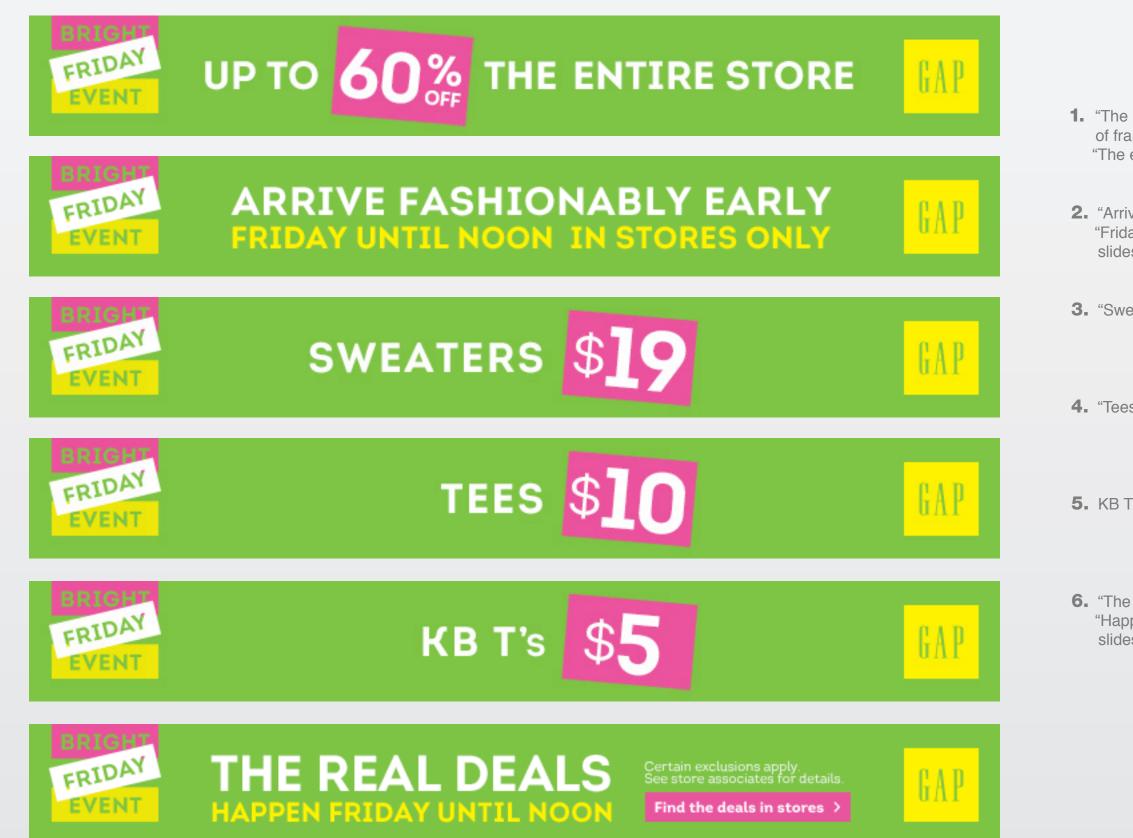

## **UP60%** THE ENTIRE STORE

**1.** "60% off" slides in from the side. "up to" appears, and "the entire store " slides in from side.

#### **ARRIVE FASHIONABLY EARLY FRIDAY UNTIL NOON IN STORES ONLY**

2. "Arrive fashionably early" slides in from the side.

"Friday until noon" appears, and "In stores" only

- GAP
  - 3. "Sweaters" Slides in and \$19 appears.

**1.** "The Gap Friends" lockup drops down from top of frame. "Up to" reveals, then "60% off" reveals. "The entire store" slides in from the side.

FRIDAY EVENT TEES \$10 GAP

**4.** "Tees" Slides in and \$10 appears.

### **60% off Banners - Doorbuster** 300×600

GAP

TEES \$10

FRIDAY

EVENT

**3.** "Sweaters" Slides in and \$19 appears.

**4.** "Tees" Slides in and \$10 appears.

#### **60% off Banners - Doorbuster** 300x600

5. "KB T's" Slides in and \$5 appears.

6. "PJ SETS" Slides in and \$19 appears.

7. "The real deals" slides in from the side. "Happens Friday" appears, and "Until noon" slides in from side. CTA Appears.

### THE REAL DEALS HAPPEN FRIDAY **UNTIL NOON**

Find the deals in stores >

Certain exclusions apply. See store associates for details.

GAP

**4.** "Tees" Slides in and \$10 appears.

**5.** "KB T's" Slides in and \$5 appears. VV