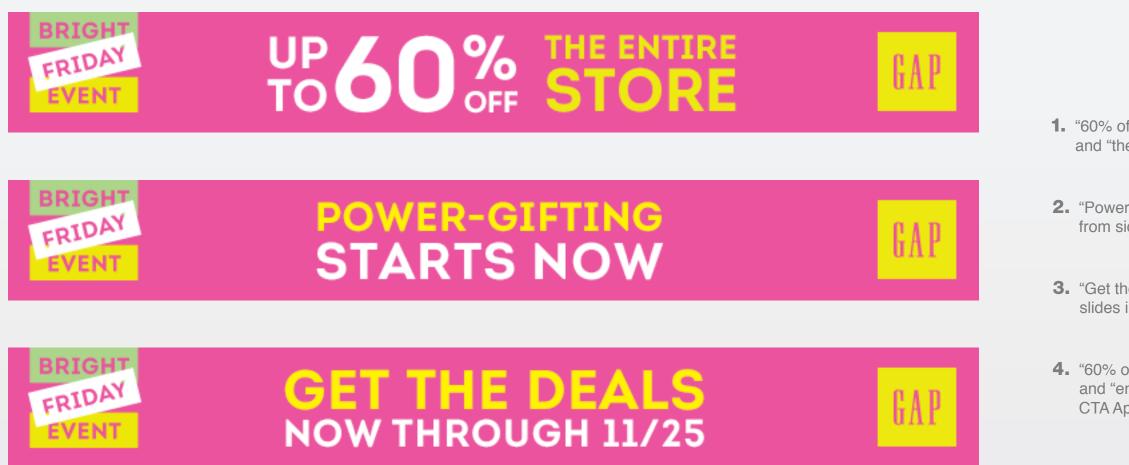

## **UP60%** THE ENTIRE STORE

**1.** "60% off" slides in from the side. "up to" appears, and "the entire store " slides in from side.

## **POWER-GIFTING STARTS NOW**

**2.** "Power-gifting" appears, and "Starts now" slides in from side.

### **GET THE DEALS NOW THROUGH 11/25**

slides in from side.

**4.** "60% off" slides in from the side. "up to" appears, and "entire store until 11/25" slides in from side. CTA Appears.

**3.** "Get the deals" appears, and "Now through 11/25"

**3.** "Get the deals" appears, and "Now through 11/25" slides in from side.

**4.** "60% off" slides in from the side. "up to" appears, and "entire store until 11/25" slides in from side. CTA Appears.

60% off Banners - Sale 300x600