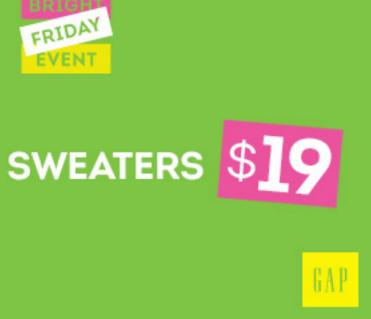

#### **ARRIVE FASHIONABLY EARLY FRIDAY UNTIL NOON IN STORES ONLY**

2. "Arrive fashionably early" slides in from the side.

"Friday until noon" appears, and "In stores" only

- GAP
  - 3. "Sweaters" Slides in and \$19 appears.

EARLY

FRIDAY

UNTIL NOON

**IN STORES** 

ONLY

GAP

**SWEATERS** \$19

GAP

- **1.** "The Gap Friends" lockup drops down from top of frame. "Up to" reveals, then "60% off" reveals. "The entire store" slides in from the side.
- **2.** "Arrive fashionably early" slides in from the side. "Friday until noon" appears, and "In stores" only slides in from side.
- **3.** "Sweaters" Slides in and \$19 appears.