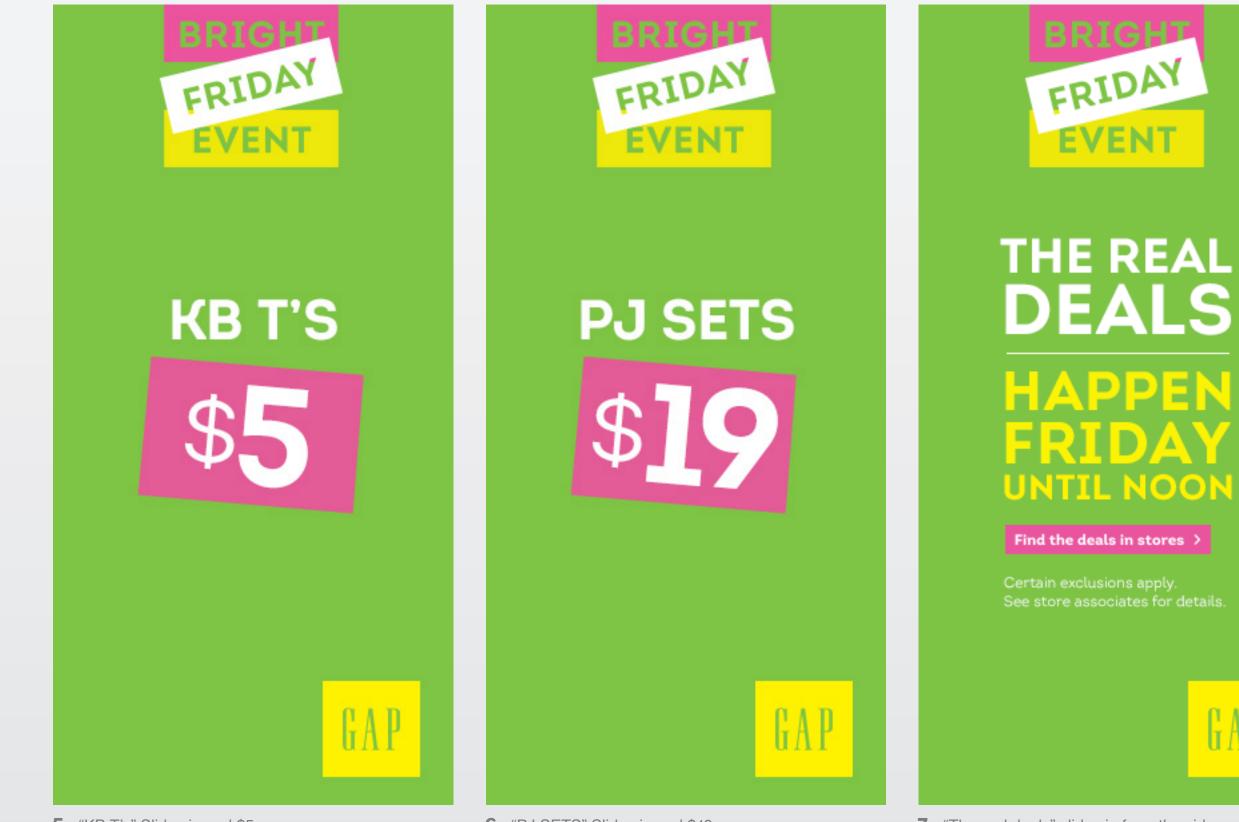

**5.** KB T's" Slides in and \$5 appears.

slides in from side. CTA Appears.

#### **60% off Banners - Doorbuster** 300x600

5. "KB T's" Slides in and \$5 appears.

6. "PJ SETS" Slides in and \$19 appears.

7. "The real deals" slides in from the side. "Happens Friday" appears, and "Until noon" slides in from side. CTA Appears.

### THE REAL DEALS HAPPEN FRIDAY **UNTIL NOON**

Find the deals in stores >

Certain exclusions apply. See store associates for details.

GAP

**4.** "Tees" Slides in and \$10 appears.

**5.** "KB T's" Slides in and \$5 appears. VV

**6**. "The real deals" slides in from the side. "Happens Friday" appears, and "Until noon" slides in from side. CTA Appears.

**60% off Banners - Doorbuster** 160x600

60% off Banners - Sale 728x90 **1.** "60% off" slides in from the side. "up to" appears, and "the entire store " slides in from side.